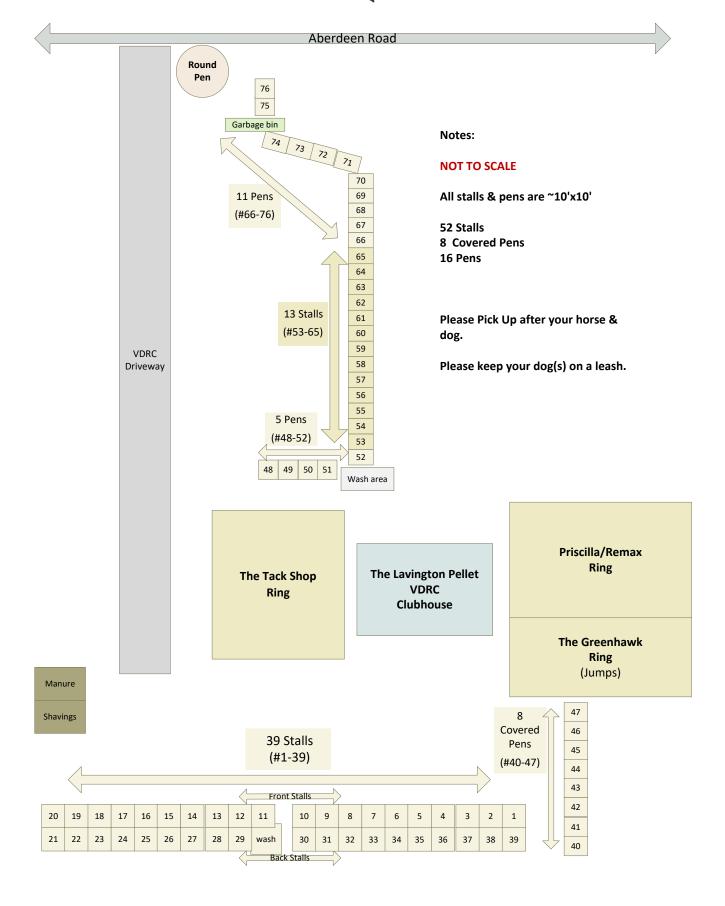

| Daily Fees                       |            |          |  |  |  |
|----------------------------------|------------|----------|--|--|--|
|                                  | Non-Member | Member   |  |  |  |
| Clubhouse only                   | \$100.00   | \$80.00  |  |  |  |
| 1 Ring                           | \$100.00   | \$80.00  |  |  |  |
| 2 Rings                          | \$150.00   | \$120.00 |  |  |  |
| 3 Rings                          | \$250.00   | \$200.00 |  |  |  |
|                                  |            |          |  |  |  |
| Stalls (52) and covered pens (8) | \$25.00    | \$20.00  |  |  |  |
| Open Pens (16)                   | \$15.00    | \$10.00  |  |  |  |

Stall rental includes shavings.

Stalls must be stripped after use or a \$20.00/stall fee will be charged by the VDRC for stripping the stalls.

Tack Shop ring 110'x215' Priscilla/Remax ring 200'x300' Greenhawk ring 140'x300'